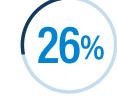

## ADVANCED DETECTION

Machine Learning (ML) powered detection for zero-day attacks

of breaches can be traced back to an attack on a web application

of web attacks target public sector sites & applications