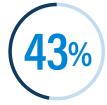

## ADVANCED DETECTION

Machine Learning (ML) powered detection for zero-day attacks

of breaches can be traced back to an attack on a web application

of web attacks target public sector sites & applications