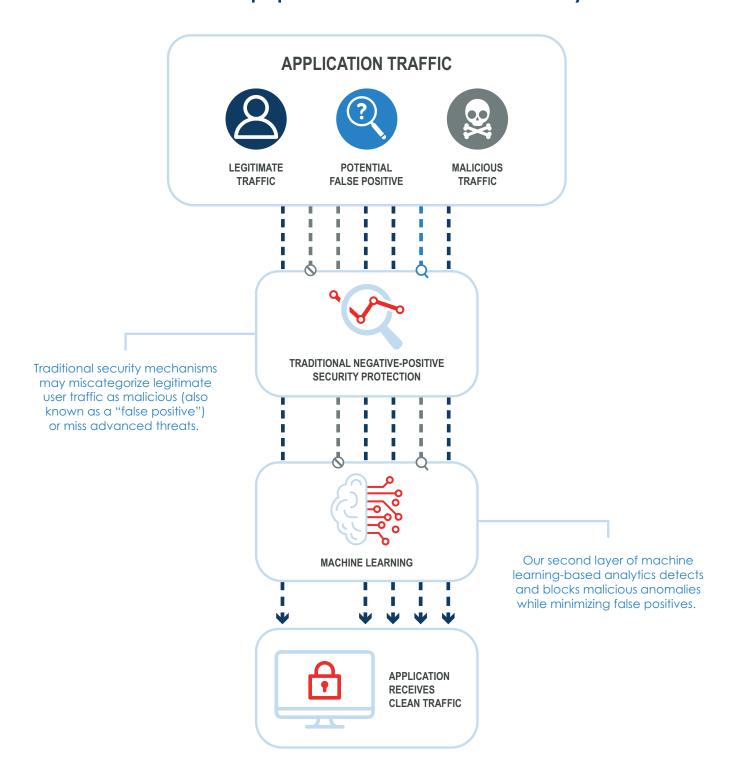

### INTELLIGENT TOOLS

Smart policies & exception lists to ensure only unwanted traffic is blocked

Keep up with the rapidly evolving web application attack surface.